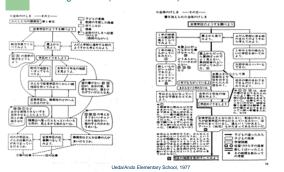

#### Ando Elementary School Case

The teachers of Ando Elementary School acquire professional skills through participant observation, journal and ethnography field notes, critical reflection on action and collaborative research on classroom activities. In the school, lesson study is delivered based on a specific unit plan which is developed based on database of students in school, teachers' ethnography field notes and content of subject matters. The basic purpose of the unit plan is pay attention to students' mutual relationships and interaction based on the subject matters. Each unit plan involves one or several lesson plan.

#### Why Zaseki jugyouan?!

They make database for each student in school and provide mutual relationships among students in classroom activities as a proposal for lesson study which is called *zaseki jugyouan*. It means the way which teachers make connect and interact between students during several lessons and different subject matters. This proposal has strong impact to make peer group of students in each subject matter and help teachers to understand each student needs and abilities.

# Jugyouan & Lesson Study→From Teacher to Student Understanding Interpreting Supporting Expecting