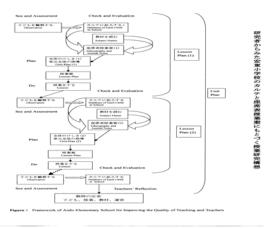

#### The School's Framework

As I observed, the School has already developed a framework for improving the quality of teaching and deep understanding of each student needs. The framework shows the process of lesson study which is emphasis on the issue of individual difference of student in each subject matters, interaction of student in classroom and collaborative research on the teaching-learning process among teachers in school.

#### Ethnography as Main Approach

The main particular of this model of lesson study is that start from observing and assessment. They review of database of each student in school and previous ethnography and journal notes, with consideration of subject matter and purpose of their collaborative research. Then, they make a unit plan cooperatively which has diagram of several lesson plans. Finally, they implement this plan and evaluate and reflect upon the outcomes of lesson study in terms of understanding each student needs, enhancing learning through growing shared interaction of students and improving their teaching. By all indications, this model is recently popular and highly valued by Japanese teachers at elementary school level. This kind of quality circle is flexible and emphasis more on each student talents and abilities, teachers' ethnography notes and reflective papers, shared sense of what is important in school, and shared commitment to help students learning.