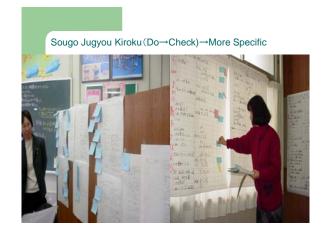

#### **Participant Observation**

- Revising Lesson (Plan A→Plan B)→More Child-Centered
- $\bullet \ \ \mathsf{Sougo} \ \mathsf{Jugyou} \ \mathsf{Kiroku} (\mathsf{Do} {\rightarrow} \mathsf{Check}) {\rightarrow} \mathsf{More} \ \mathsf{Specific}$
- $\bullet \ \, \mathsf{Jugyou} \,\, \mathsf{Kiroku} \,\, (\mathsf{Do} {\rightarrow} \mathsf{Check} \,\, {\rightarrow} \mathsf{Action}) {\rightarrow} \mathsf{More} \,\, \mathsf{Detail}$
- Revising Curriculum(Plan→Do→ Check→ Action) → More Collaborative