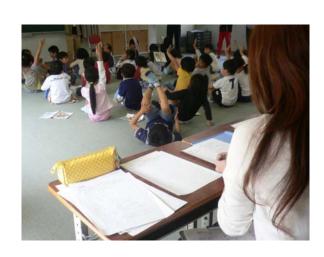

#### Ando Elementary School Case

The teachers of Ando Elementary School acquire professional skills through participant observation, journal and ethnography field notes, critical reflection on action and collaborative research on classroom activities. In the school, lesson study is delivered based on a specific unit plan which is developed based on database of students in school, teachers' ethnography field notes and content of subject matters. The basic purpose of the unit plan is pay attention to students' mutual relationships and interaction based on the subject matters. Each unit plan involves one or several lesson plan.

#### Why Zaseki jugyouan?!

They make database for each student in school and provide mutual relationships among students in classroom activities as a proposal for lesson study which is called *zaseki jugyouan*. It means the way which teachers make connect and interact between students during several lessons and different subject matters. This proposal has strong impact to make peer group of students in each subject matter and help teachers to understand each student needs and abilities.

#### The School's Framework

As I observed, the School has already developed a framework for improving the quality of teaching and deep understanding of each student needs. The framework shows the process of lesson study which is emphasis on the issue of individual difference of student in each subject matters, interaction of student in classroom and collaborative research on the teaching-learning process among teachers in school.