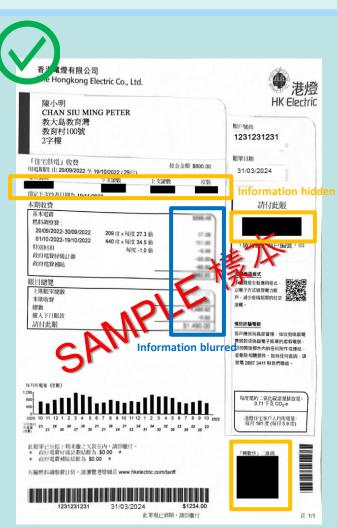

# 6. Appropriate way to protect your personal information for verification

All information is blurred/hidden;
Just showed the name of the addressee,
residential address and the date of issuance

Students may blur or hide the unnecessary information/ data that they do not want to expose; name of the addressee and the date of issuance should be clearly showed on the supporting documents