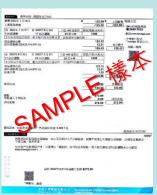

#### **EXAMPLES**

2. Date of Issuance should be WITHIN 3 months from the time of application (e.g. Application period for Round 2, 2024/25: 13 to 18 August 2024)

發單日期(日-月-年) 17-12-23

Date of issuance: 2023/12/17

Date of issuance: 2024/6/20 (within 3 months)