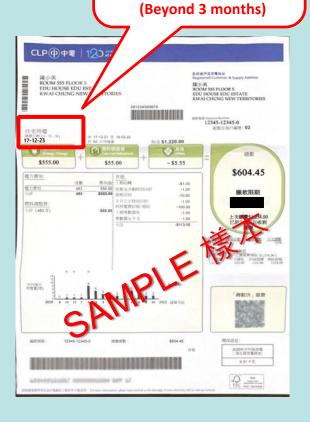

#### **EXAMPLES**

2. Date of Issuance should be WITHIN 3 months from the time of application (e.g. Application period for Round 2, 2024/25: 13 to 18 August 2024)

發單日期(日-月-年) 17-12-23

Date of issuance: 2023/12/17