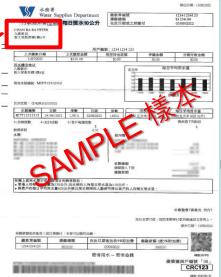

#### **EXAMPLES**

2. Date of Issuance should be WITHIN 3 months from the time of application (e.g. Application period for Round 2, 2024/25: 13 to 18 August 2024)

發單日期(日-月-年) 17-12-23

Date of issuance: 2023/12/17

Date of issuance: 2024/6/20 (within 3 months)