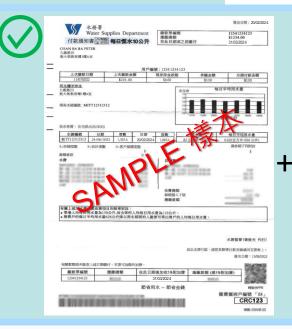

# 4. Attach <u>RELATIONSHIP PROOF</u> if name of the addressee is <u>NOT SHOWN</u> on the supporting document or <u>NOT MATCHING</u> with the name on EdU Card

of applicant "Chan Tai Man"

**Applicant: Chan Tai Man** 

Name on the address proof does not match with the name of applicant e.g. Name of parents

**Applicant: Chan Tai Man** 

TAI MAN

大文
Surname and name
of Chabe
for Chab
for Re E

CHAN, BA BA PETER
陳巴巴

Showed the relationship
between addressee
"Chan Ba Ba Peter" and
the applicant "Chan Tai
Man"

RELATIONSHIP PROOF e.g. Birth certificate