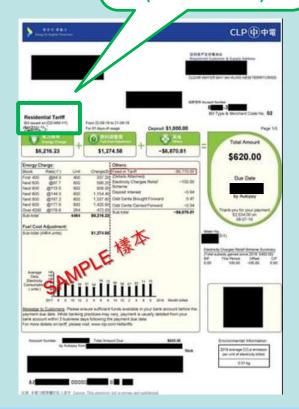

#### **EXAMPLES**

1. A Bill Issued by a Utility Company (Water/Electricity/Towngas/Piped LPG)

A bill issued by CLP

#### **EXAMPLES**

2. Date of Issuance should be WITHIN 3 months from the time of application (e.g. Application period for Round 2, 2024/25: 13 to 18 August 2024)

發單日期(日-月-年) 17-12-23

Date of issuance: 2023/12/17

Date of issuance: 2024/6/20 (within 3 months)