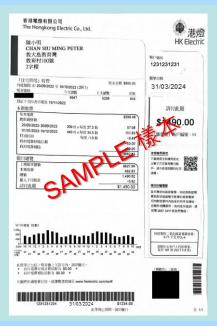

## **EXAMPLES**

6. Appropriate way to protect your personal information for verification

All information is blurred/hidden; Just showed the name of the addressee, residential address and the date of issuance Students may blur or hide the unnecessary information/ data that they do not want to expose; name of the addressee and the date of issuance should be clearly showed on the supporting documents