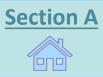

## **EXAMPLES**

6. Appropriate way to protect your personal information for verification

All information is blurred/hidden; Just showed the name of the addressee, residential address and the date of issuance Students may blur or hide the unnecessary information/ data that they do not want to expose; name of the addressee and the date of issuance should be clearly showed on the supporting documents