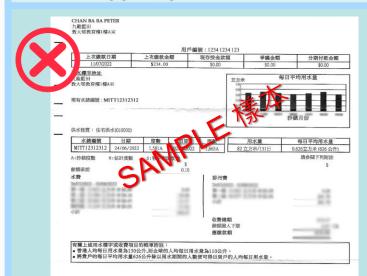

## **EXAMPLES**

6. Appropriate way to protect your personal information for verification

All information is blurred/hidden; Just showed the name of the addressee, residential address and the date of issuance Students may blur or hide the unnecessary information/ data that they do not want to expose; name of the addressee and the date of issuance should be clearly showed on the supporting documents