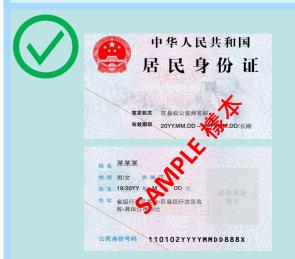

# **B. For Non-local Students**

## **EXAMPLES**

7. Non-local students should provide a copy of their <u>RESIDENT'S ID CARD (for students</u> from Mainland of China) or <u>PASSPORT (for students from Other Countries or Regions)</u>

For students from the Mainland of China – Resident's ID card containing student's personal information