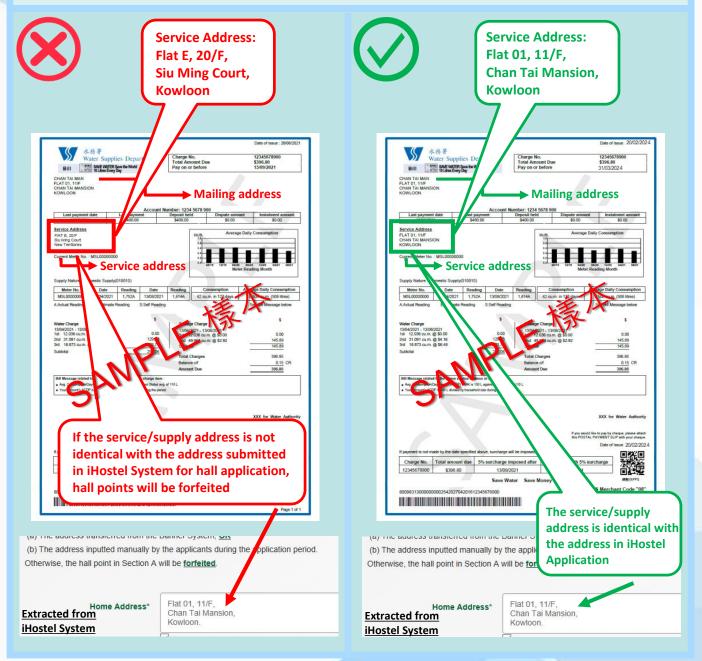

## EXAMPLES

3. Only the service/supply address listed on the utility bill will be considered as a valid address for hall application and it must be identical to the address submitted in iHostel System.