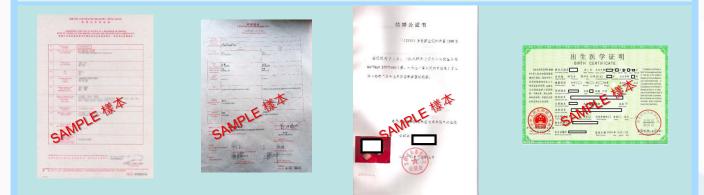

## **EXAMPLES**

7. Non-local students should provide a copy of their <u>RESIDENT'S ID CARD (for students</u> from Mainland of China) or <u>PASSPORT (for students from Other Countries or Regions)</u>

For students from the Mainland of China – Resident's ID card containing student's personal information

Mainland of China – Resident's ID card <u>without</u> containing student's personal information

For students from other regions or countries – Passport containing student's personal information

Mainland of China – Documents other than Resident's ID card