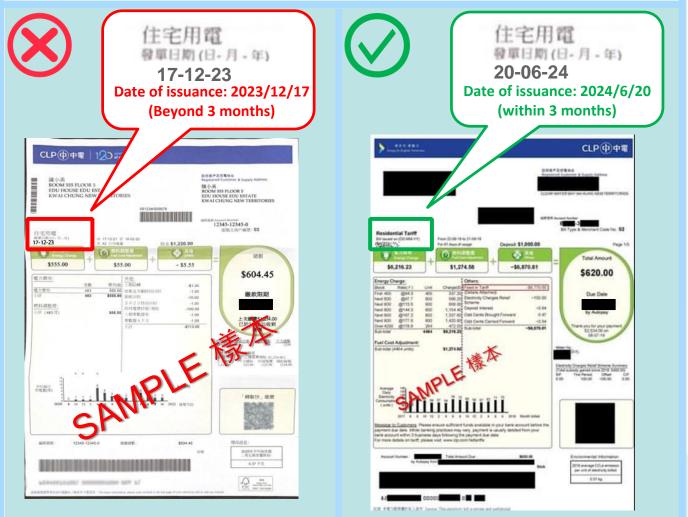

### EXAMPLES

3. Only the service/supply address listed on the utility bill will be considered as a valid address for hall application and it must be identical to the address submitted in iHostel System.