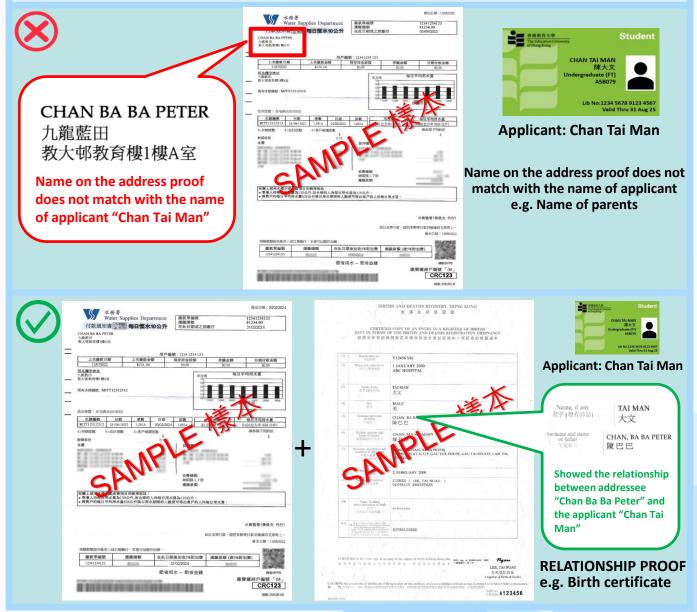

### **EXAMPLES**

4. Attach <u>RELATIONSHIP PROOF</u> if name of the addressee is <u>NOT SHOWN</u> on the supporting document or <u>NOT MATCHING</u> with the name on EdU Card