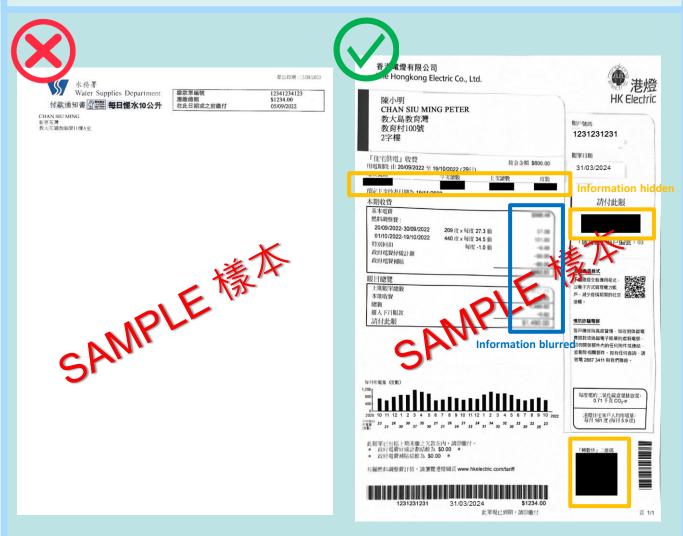

### **EXAMPLES**

6. Appropriate way to protect your personal information for verification

All information is blurred/hidden; Just showed the name of the addressee, residential address and the date of issuance Students may blur or hide the unnecessary information/ data that they do not want to expose; name of the addressee and the date of issuance should be clearly showed on the supporting documents