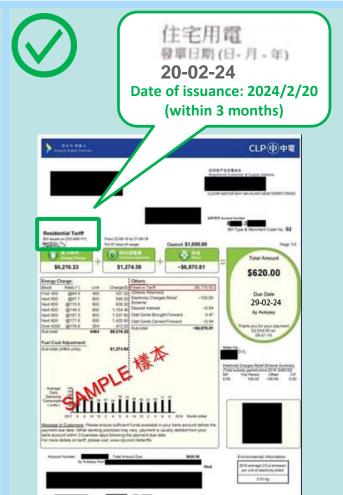

#### **EXAMPLES**

2. Date of Issuance should be <u>WITHIN 3 months</u> from the time of application (e.g. Application period for Round 1, 2024/25: 26 April 2024 to 5 May 2024)

住宅用電 發車日期(日-月-年) 17-12-23

Date of issuance: 2023/12/17 (Beyond 3 months)