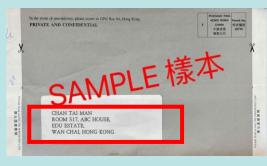

#### **EXAMPLES**

5. Address should be shown in <u>Full-size (whole page)</u> Cropped, partial documents and envelope are not accepted

Address shown on the envelope

Address shown on the envelope

No address shown in supporting document

Address should be shown on a full page document