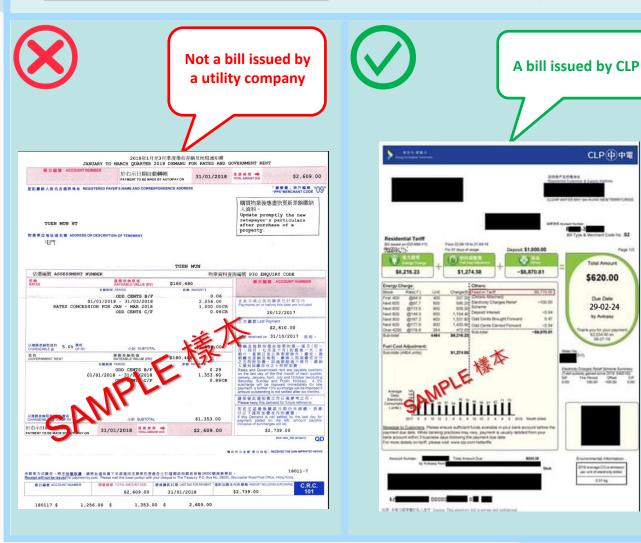

#### **EXAMPLES**

1. A Bill Issued by a Utility Company (Water/Electricity/Towngas/Piped LPG)