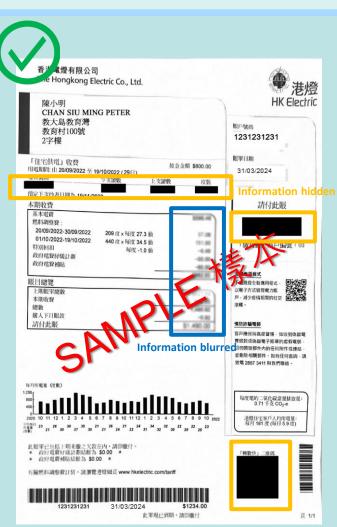

#### **EXAMPLES**

## 6. Appropriate way to protect your personal information for verification

All information is blurred/hidden;
Just showed the name of the addressee,
residential address and the date of issuance

Students may blur or hide the unnecessary information/ data that they do not want to expose; name of the addressee and the date of issuance should be clearly showed on the supporting documents