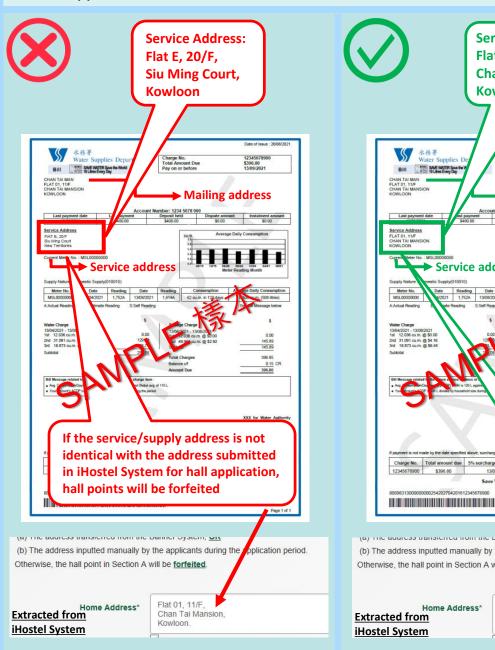

#### **EXAMPLES**

3. Only the <u>service/supply address</u> listed on the utility bill will be considered as a valid address for hall application and it must be identical to the address submitted in iHostel System.