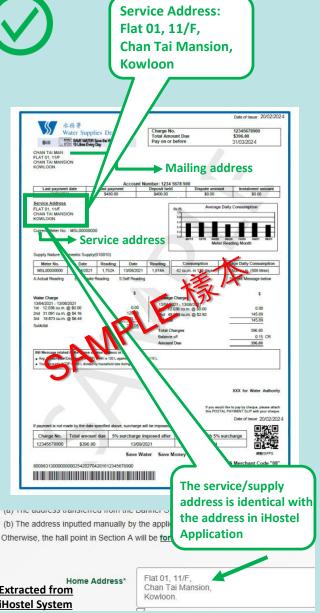

#### **EXAMPLES**

3. Only the <u>service/supply address</u> listed on the utility bill will be considered as a valid address for hall application and it must be identical to the address submitted in iHostel System.