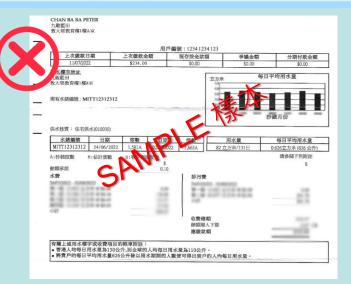

# 4. Attach <u>RELATIONSHIP PROOF</u> if name of the addressee is <u>NOT SHOWN</u> on the supporting document or <u>NOT MATCHING</u> with the name on EdU Card

of applicant "Chan Tai Man"

**Applicant: Chan Tai Man** 

Name on the address proof does not match with the name of applicant e.g. Name of parents

**Applicant: Chan Tai Man** 

TAI MAN

大文
Surname and name
of Chabe
for Chab
for Re E

CHAN, BA BA PETER
陳巴巴

Showed the relationship
between addressee
"Chan Ba Ba Peter" and
the applicant "Chan Tai
Man"

RELATIONSHIP PROOF e.g. Birth certificate