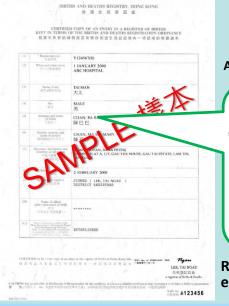

# 4. Attach <u>RELATIONSHIP PROOF</u> if name of the addressee is <u>NOT SHOWN</u> on the supporting document or <u>NOT MATCHING</u> with the name on EdU Card

of applicant "Chan Tai Man"

**Applicant: Chan Tai Man** 

Name on the address proof does not match with the name of applicant e.g. Name of parents

**Applicant: Chan Tai Man** 

TAI MAN

大文
Surname and name
of Chabe
for Chab
for Re E

CHAN, BA BA PETER
陳巴巴

Showed the relationship
between addressee
"Chan Ba Ba Peter" and
the applicant "Chan Tai
Man"

RELATIONSHIP PROOF e.g. Birth certificate