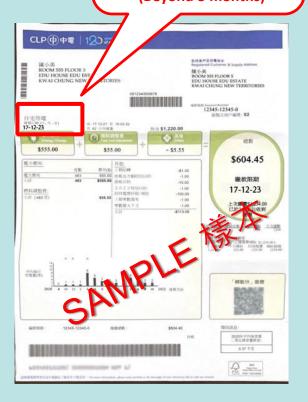

#### **EXAMPLES**

2. Date of Issuance should be <u>WITHIN 3 months</u> from the time of application (e.g. Application period for Round 1, 2024/25: 26 April 2024 to 5 May 2024)

住宅用電 發車日期(日-月-年) 17-12-23

Date of issuance: 2023/12/17 (Beyond 3 months)